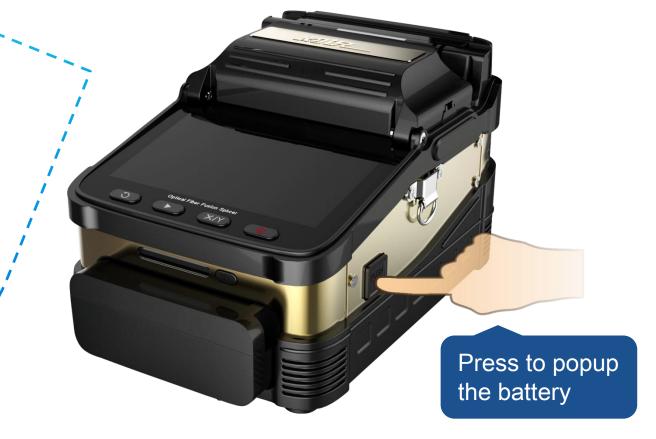

#### THE BATTERY POPUP AUTOMATICALLY

#### 7800 mA high-capacity lithium battery

•charging time  $\leq$  3.5 hours

•continuous splicing and heating

about 200 times

Show good performance in plateau, OPTICAL FIBER FUSION SPLICER desert, and extreme cold environment