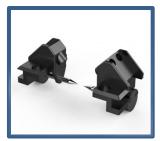

s            | Better than 60DB                                                    | Power supply            | Input AC100-240V 50 / 60HZ, output DC13.5V / 4A, the current power mode can be identified, real-time detection of battery power      |
| Fiber diameter         | Cladding Diameter:80-150µm<br>Coating Diameter:100-1000µm           | Operating<br>Conditions | Temperature -15 ~ +50 °C, humidity: <95% RH (no condensation)<br>Working altitude: 0 ~ 5000m. Resist max. wind speed: $\leq$ 15m / s |
| Fiber Cleave<br>Length | Coating less than 250µm:8-16mm<br>Coating less than 250-1000µm:16mm | Shrinkable tube         | 60mm、40mm                                                                                                                            |



### Accessories in the tool box













Spare electrode

Wire stripping pliers

Miller stripper

Hex key



Fiber for **ARC** calibration



Strap for carrying case



Strap for fusion splicer



Power Adapter



**Alcohol Bottle** 



Brush





### **ABOUT US**



Signal Fire Technology Co.,Ltd. Is A High-Tech Enterprise Which Is Specialized In Research And Development, Production And Sales Of Communications Products. The Main Products Are Automatic Intelligent Optical Fiber Fusion Splicer, Optical Time Domain Reflectometer (OTDR), Light Power Meter, Optical Cable Construction Tools Equipment, Fiber Fusion And Taper Equipment, Optical Cable Blowing Machine Etc. Our Products Are Widely Used In China Telecom, China Mobile, China Unicom, Broadcasting, Electricity, Railways, Petrochemical, Military, Coal Industry, Resear