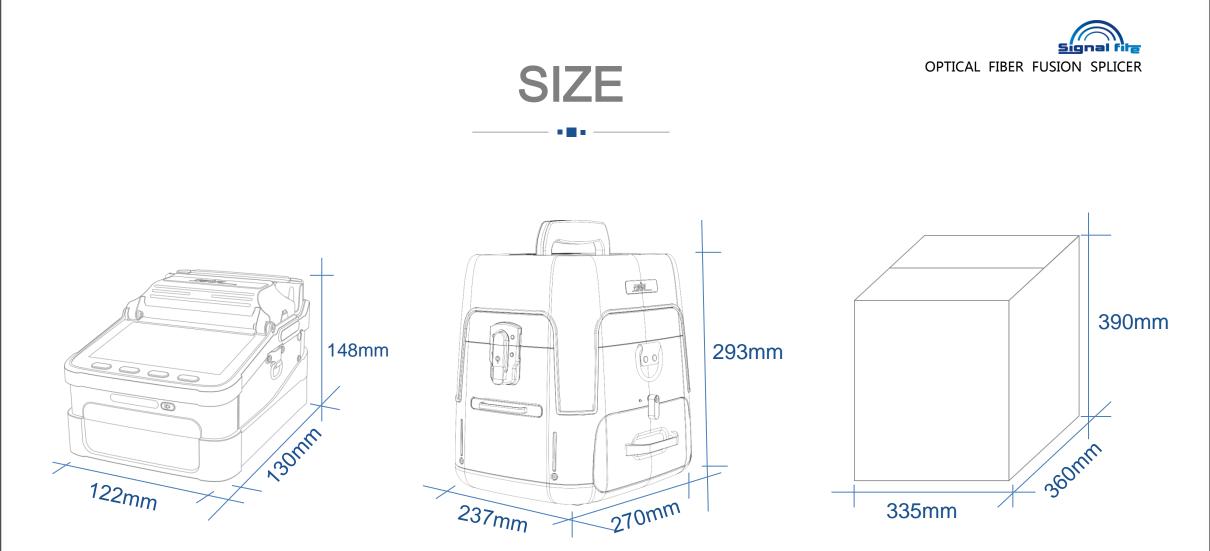

# **BASIC PARAMETER**

| Fiber alignment        | Core/cladding alignment / Manual alignment                          | Built-in lighting       | easy for night operation                                                                                                             |
|------------------------|---------------------------------------------------------------------|-------------------------|--------------------------------------------------------------------------------------------------------------------------------------|
| Splicing time          | 6S(AI-8) / 8S(AI-7)                                                 | Tension Test            | Standard 2N                                                                                                                          |
| Heating time           | 15S(AI-8) / 18S(AI-7)                                               | Fiber holders           | 3 in 1 fiber holder, SM, MM, bare fiber, pigtail, rubber-insulated, multi fiber cable                                                |
| Heating mode           | Automatic heating ( Preheating )                                    | Magnification           | 300 for X or Y view, 150 for X or Y view                                                                                             |
| Focus mode             | Six motors Auto focus                                               | Screen                  | 5 inch TFT color display                                                                                                             |
| Applicable<br>Fibers   | SM(G.652&G.657)、MM(G.651)、<br>DS(G.657)、NZDS(G.655)                 | Splicing Mode           | Normal / high precision splicing                                                                                                     |
| Splice Loss            | 0.025dB(SM)、0.01dB(MM)<br>0.04dB(DS/NZDS)                           | Splicing record storage | Synchronize to the phone, the server to cloud storage unlimited                                                                      |
| Control technology     | Real-time control and calibration of fusion ARC                     | Built-in battery        | 7800 mA high-capacity lithium battery, charging time $\leq$ 3.5 hours, continuous splicing and heating about 200 times               |
| Return loss            | Better than 60DB                                                    | Power supply            | Input AC100-240V 50 / 60HZ, output DC13.5V / 4A, the current power mode can be identified, real-time detection of battery power      |
| Fiber diameter         | Cladding Diameter:80-150µm<br>Coating Diameter:100-1000µm           | Operating<br>Conditions | Temperature -15 ~ +50 °C, humidity: <95% RH (no condensation)<br>Working altitude: 0 ~ 5000m. Resist max. wind speed: $\leq$ 15m / s |
| Fiber Cleave<br>Length | Coating less than 250µm:8-16mm<br>Coating less than 250-1000µm:16mm | Shrinkable tube         | 60mm、40mm                                                                                                                            |