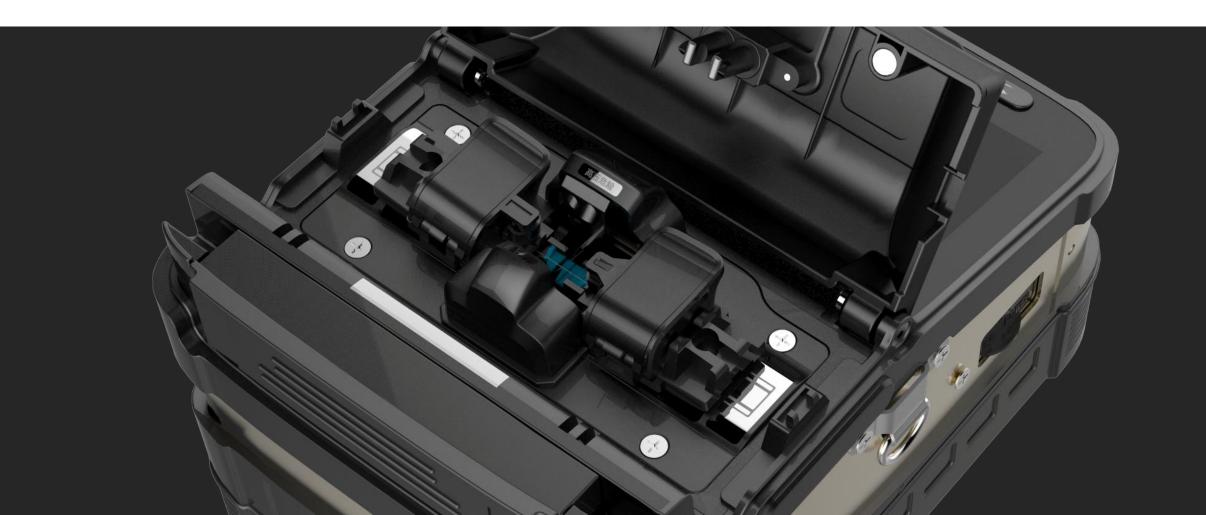

### 3 IN 1 FIBER HOLDER

SM, MM, bare fiber, pigtail, rubber-insulated, multi fiber cable