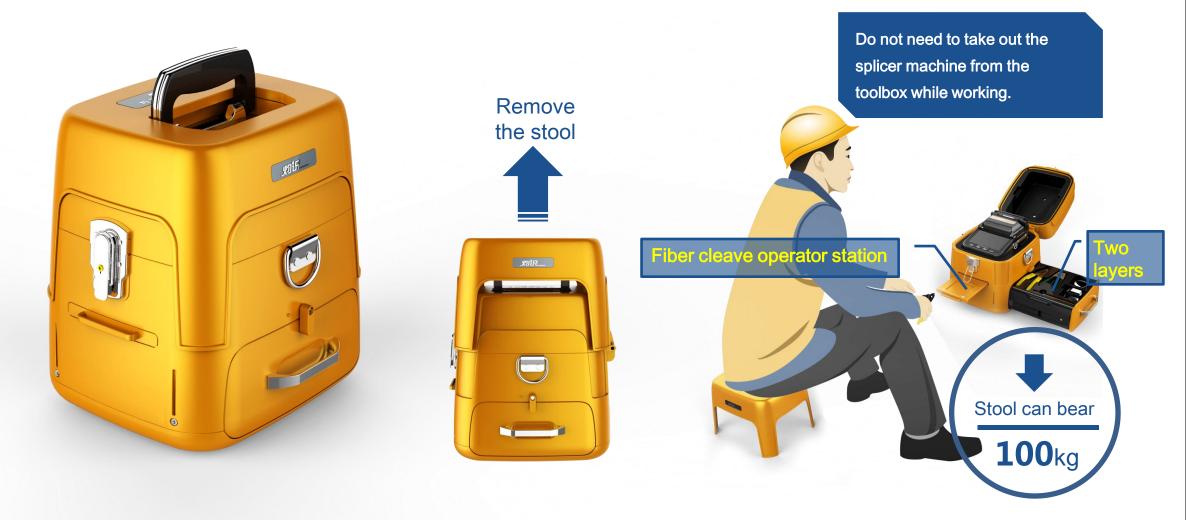

esign. The design of operating platform reflects the humanistic care; unique lighting design, it is convenient for night construction or repair. Screen brightness is adjustable and it is convenient for outdoor sunshine environment operation. The core parts are using imported brands, aviation metal body material with exquisite details. With the combination of advanced technology and design, the new generation of optical fiber fusion splicer will bring you a reliable and comfortable user experience.



#### MASTERPIECE HIGH-END LUXURY





#### METAL BODY AESTHETIC DETAILS







### **CORE PARTS QUALITY ASSURANCE**



Siemens stepper motor

Roth ROUST linear guide

Sanyo lithium battery

Aviation metal material

#### THE TOOLBOX COMES WITH A STOOL TO FACILITATE THE CONSTRUCTION WORKERS.





# Lighting for splicer Convenient for night operation

We are so hard only for you

### **INDUSTRIAL QUAD-CORE CHIP CPU**

- - -

Synchronous<br/>operationspeed<br/>responseno<br/>jammedsuper<br/>experience

......

### 3 IN 1 FIBER HOLDER



SM, MM, bare fiber, pigtail, rubber-insulated, multi fiber cable



#### THE BATTERY POPUP AUTOMATICALLY

#### 7800 mA high-capacity lithium battery

•charging time  $\leq$  3.5 hours

•continuous splicing and heating

about 200 times





Show good performance in plateau, OPTICAL FIBER FUSION SPLICER desert, and extreme cold environment





# **BASIC PARAMETER**

| Fiber alignment        | Core/cladding alignment / Manual alignment                          | Built-in lighting       | easy for night operation