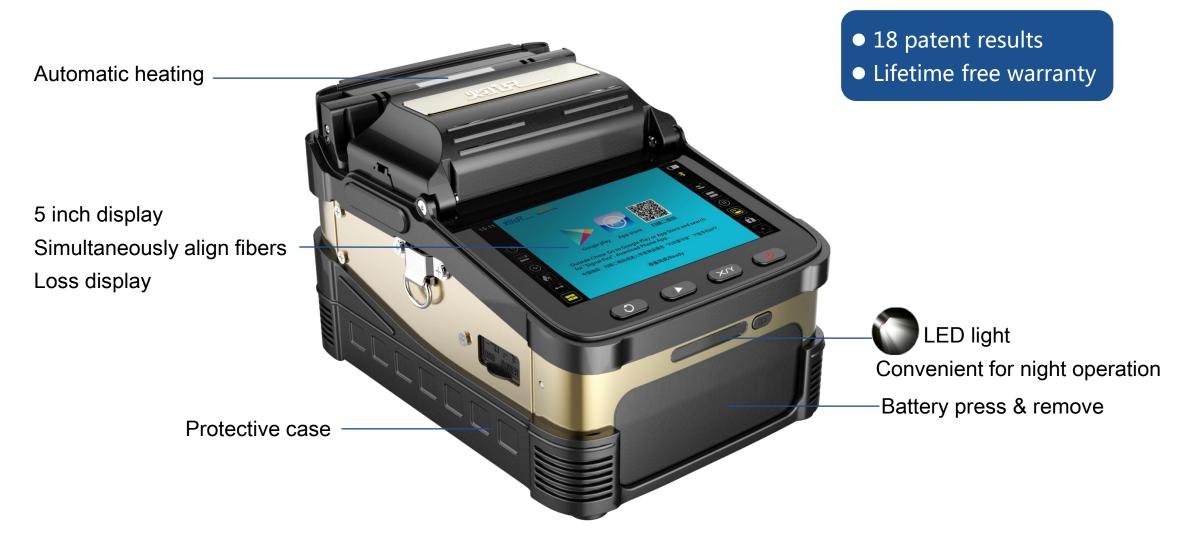

#### **NEW PRODUCT LAUNCH** CLASSIC MASTERPIECE

Signal Fire AI-8 use the latest core alignment technology with auto focus and six motors, it is a new generation of fiber fusion splicer. It is fully qualified with 100 km trunk construction, FTTH project, security monitoring and other fiber cable splicing projects. The machine uses industrial quad-core CPU, fast response, is currently one of the fastest fiber splicing machine in the market; with 5-inch 800X480 high-resolution screen, the operation is simple and intuitively; and up to 300 times focus magnifications, making it is very easy to observe the fiber with naked eyes. 6 seconds speed core alignment splicing, 15 seconds heating, the working efficiency increased by 50% compared to ordinary splicing machines. Under the conditions of rigorous testing, the performance is still outstanding; toolbox is small, exquisite, durable, and with unique bench design. The design of operating platform reflects the humanistic care; unique lighting design, it is convenient for night construction or repair. Screen brightness is adjustable and it is convenient for outdoor sunshine environment operation. The core parts are using imported brands, aviation metal body material with exquisite details. With the combination of advanced technology and design, the new generation of optical fiber fusion splicer will bring you a reliable and comfortable user experience.

# Lighting for splicer Convenient for night operation

We are so hard only for you

#### THE BATTERY POPUP AUTOMATICALLY