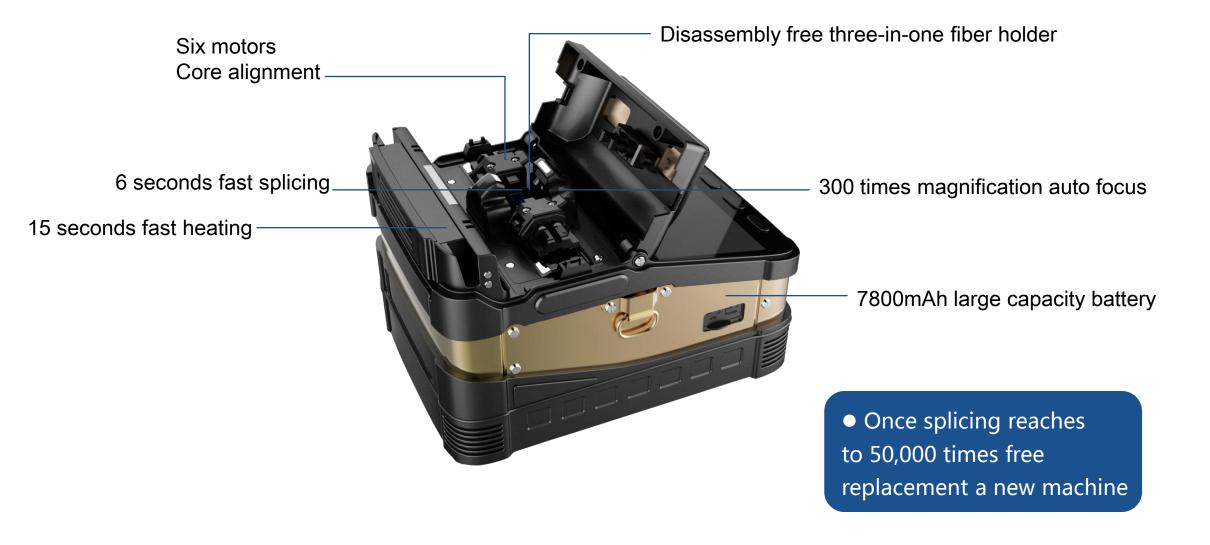

#### **NEW PRODUCT LAUNCH** CLASSIC MASTERPIECE

Signal Fire AI-8 use the latest core alignment technology with auto focus and six motors, it is a new generation of fiber fusion splicer. It is fully qualified with 100 km trunk construction, FTTH project, security monitoring and other fiber cable splicing projects. The machine uses industrial quad-core CPU, fast response, is currently one of the fastest fiber splicing machine in the market; with 5-inch 800X480 high-resolution screen, the operation is simple and intuitively; and up to 300 times focus magnifications, making it is very easy to observe the fiber with naked eyes. 6 seconds speed core alignment splicing, 15 seconds heating, the working efficiency increased by 50% compared to ordinary splicing machines. Under the conditions of rigorous testing, the performance is still outstanding; toolbox is small, exquisite, durable, and with unique bench design. The design of operating platform reflects the humanistic care; unique lighting design, it is convenient for night construction or repair. Screen brightness is adjustable and it is convenient for outdoor sunshine environment operation. The core parts are using imported brands, aviation metal body material with exquisite details. With the combination of advanced technology and design, the new generation of optical fiber fusion splicer will bring you a reliable and comfortable user experience.

### 3 IN 1 FIBER HOLDER

SM, MM, bare fiber, pigtail, rubber-insulated, multi fiber cable

#### 7800 mA high-capacity lithium battery

•charging time  $\leq$  3.5 hours

•continuous splicing and heating

about 200 times

Show good performance in plateau, OPTICAL FIBER FUSION SPLICER desert, and extreme cold environment

•Battery warranty for one year, it is in free warranty where it is damaged or can not be charged in one year.

When the splicing reaches **50,000** times,

our company will replace a brand new machine for customer free of charge.