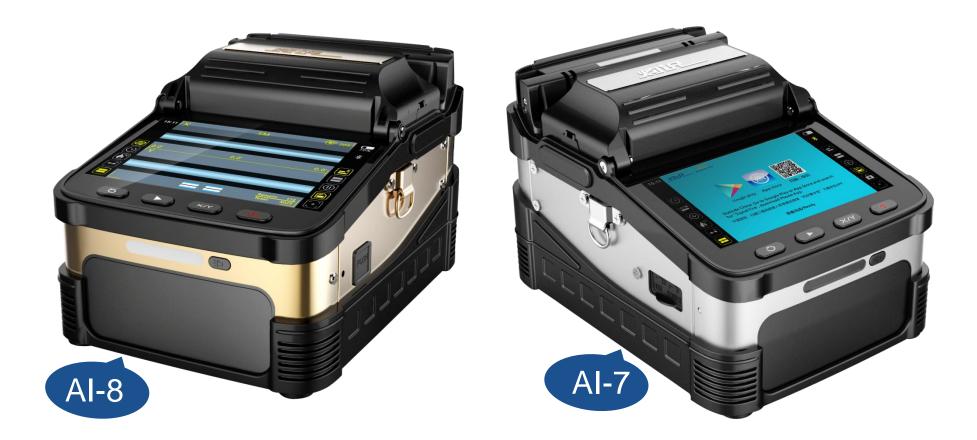

#### OPTICAL FIBER FUSION SPLICER

#### **NEW PRODUCT LAUNCH** CLASSIC MASTERPIECE

Signal Fire AI-8 use the latest core alignment technology with auto focus and six motors, it is a new generation of fiber fusion splicer. It is fully qualified with 100 km trunk construction, FTTH project, security monitoring and other fiber cable splicing projects. The machine uses industrial quad-core CPU, fast response, is currently one of the fastest fiber splicing machine in the market; with 5-inch 800X480 high-resolution screen, the operation is simple and intuitively; and up to 300 times focus magnifications, making it is very easy to observe the fiber with naked eyes. 6 seconds speed core alignment splicing, 15 seconds heating, the working efficiency increased by 50% compared to ordinary splicing machines. Under the conditions of rigorous testing, the performance is still outstanding; toolbox is small, exquisite, durable, and with unique bench design. The design of operating platform reflects the humanistic care; unique lighting design, it is convenient for night construction or repair. Screen brightness is adjustable and it is convenient for outdoor sunshine environment operation. The core parts are using imported brands, aviation metal body material with exquisite details. With the combination of advanced technology and design, the new generation of optical fiber fusion splicer will bring you a reliable and comfortable user experience.