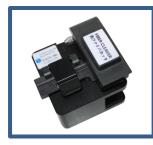

oss            | Better than 60DB                                                    | Power supply            | Input AC100-240V 50 / 60HZ, output DC13.5V / 4A, the current power mode can be identified, real-time detection of battery power      |
| Fiber diameter         | Cladding Diameter:80-150µm<br>Coating Diameter:100-1000µm           | Operating<br>Conditions | Temperature -15 ~ +50 °C, humidity: <95% RH (no condensation)<br>Working altitude: 0 ~ 5000m. Resist max. wind speed: $\leq$ 15m / s |
| Fiber Cleave<br>Length | Coating less than 250µm:8-16mm<br>Coating less than 250-1000µm:16mm | Shrinkable tube         | 60mm、40mm                                                                                                                            |



### Accessories in the tool box













Spare electrode

Wire stripping pliers

Miller stripper

Hex key



Fiber for **ARC** calibration



Strap for carrying case



Strap for fusion splicer



Power Adapter



**Alcohol Bottle** 



Brush





### **ABOUT US**



Signal Fire Technology Co.,Ltd. Is A High-Tech Enterprise Which Is Specialized In Research And Development, Production And Sales Of Communications Products. The Main Products Are Automatic Intelligent Optical Fiber Fusion Splicer, Optical Time Domain Reflectometer (OTDR), Light Power Meter, Optical Cable Construction Tools Equipment, Fiber Fusion And Taper Equipment, Optical Cable Blowing Machine Etc. Our Products Are Widely Used In China Telecom, China Mobile, China Unicom, Broadcasting, Electricity, Railways, Petrochemical, Military, Coal Industry, Rese